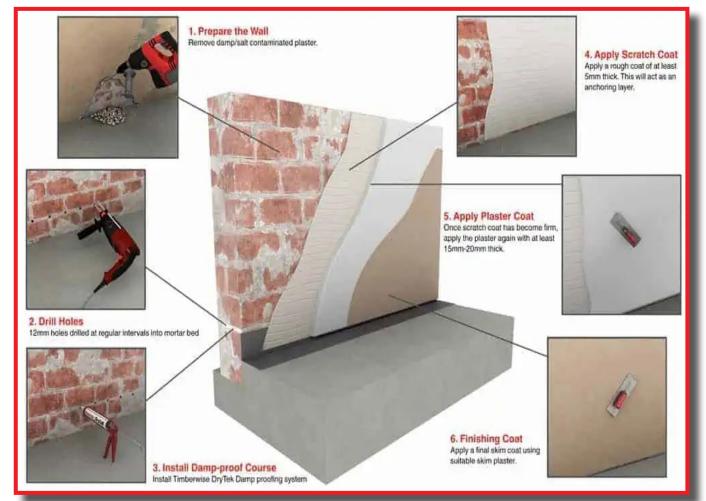

# UPVC COLOURS

Oak

Irish Oak Rose

Rosewood

Damp can weaken the structural integrity of buildings over time. Damp proofing safeguards against moisture infiltration, protecting your property from costly repairs and potential structural damage.

#### **Health and Well-being**

Damp environments contribute to respiratory issues and allergies. Damp proofing eliminates excess moisture, improving indoor air quality and creating a healthier living or working space for occupants.

#### **Energy Efficiency & Property Value**

Damp can compromise the insulation of a building, leading to increased energy consumption and higher utility bills. Damp proofing enhances energy efficiency by preventing heat loss and maintaining optimal insulation levels. By investing in damp proofing, you protect the value of your asset.