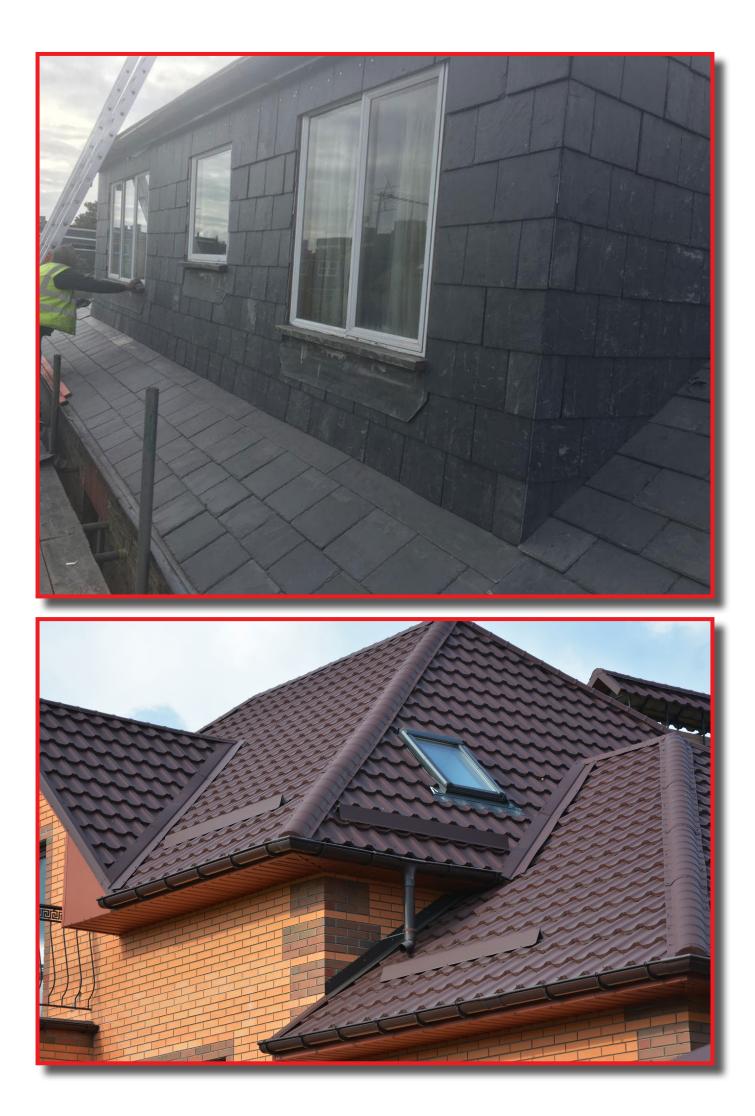

NEW ROOFS
 ROOF REPAIRS
 FLAT ROOFS
 CHIMNEY RESTORATION
 FASCIA, SOFFITS, GUTTERING
 MOSS REMOVAL
 LEADWORK
 EXTERIOR COATING & RENDERING
 DAMP PROOFING
 SPECIALISTS IN CHURCH ROOF RESTORATION

FREE Detailed Roof Inspections & Quotes Provided