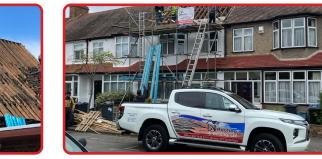

Our Family-run Business Specialises in restoring Church Roofs, Pitched and Flat Roofs, Soffits, Fascias and Guttering for Domestic and Commercial Properties in London, Kent and surrounding areas.

Our in-depth knowledge, craftsmanship, care and professionalism guarantee a bespoke solution for every need.