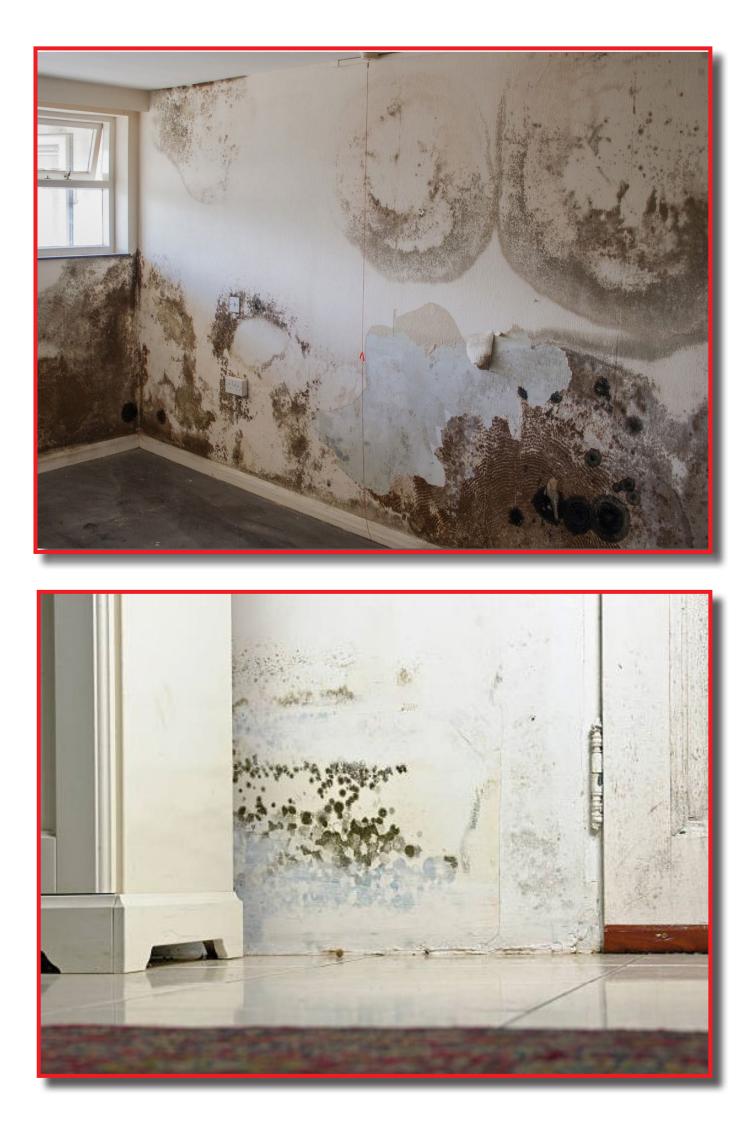

## **Signs Of Rising Damp**

While it is a relatively rare form of damp, it must be correctly diagnosed. That's why if you are a homeowner that suspects a problem, get it diagnosed by a qualified professional like a surveyor. Sometimes it would be worth getting a second opinion. The surveyor should perform an analysis of the salts to diagnose the problem.

## Below is a list of all the common signs of rising damp:

- Clearly visible tide marks on the walls
- Patches on the wall that feel damp. The masonry may also be wet to the touch
- Peeling wallpaper, stained wall coverings and blistering paint
- Discolouration and fragmenting plaster
- The musty smell of damp aka rising damp smell
- Decaying floorboards, skirting boards, and other areas