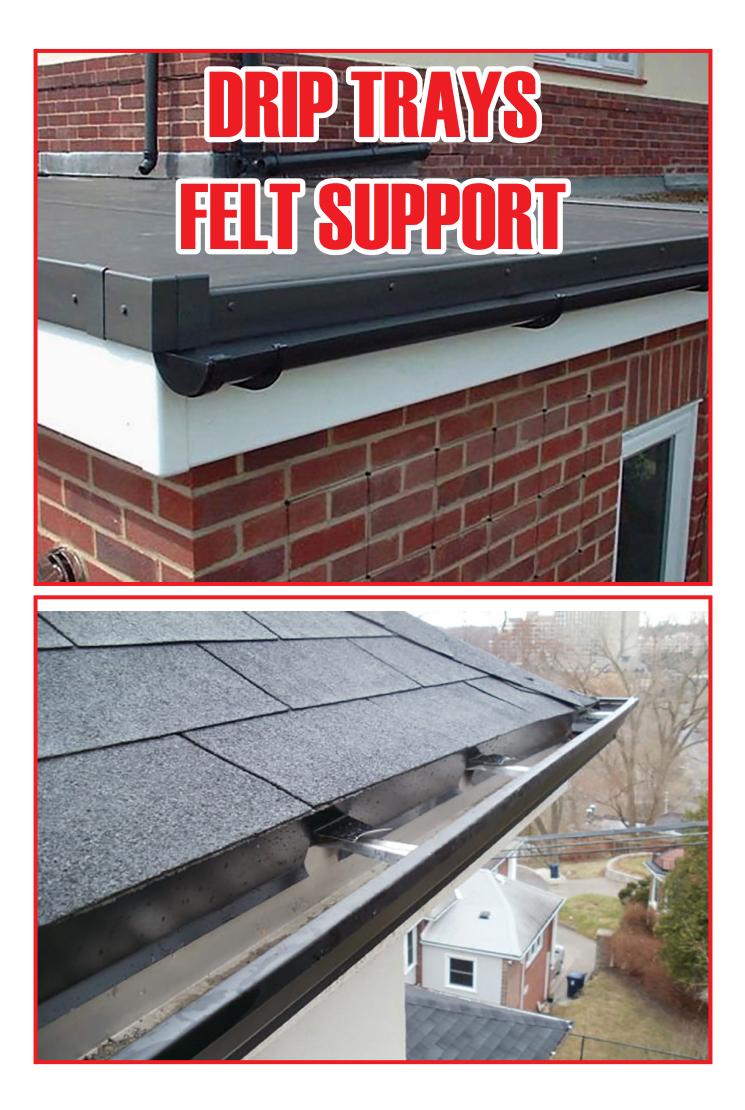

NEW ROOFS
 ROOF REPAIRS
 FLAT ROOFS
 CHIMNEY RESTORATION
 FASCIA, SOFFITS, GUTTERING
 MOSS REMOVAL
 LEADWORK
 EXTERIOR COATING & RENDERING
 DAMP PROOFING
 SPECIALISTS IN CHURCH ROOF RESTORATION

FREE Detailed Roof Inspections & Quotes Provided

Our Family-run Business Specialises in restoring Church Roofs, Pitched and Flat Roofs, Soffits, Fascias and Guttering for Domestic and Commercial Properties in London, Kent and surrounding areas.

Our in-depth knowledge, craftsmanship, care and professionalism guarantee a bespoke solution for every need.