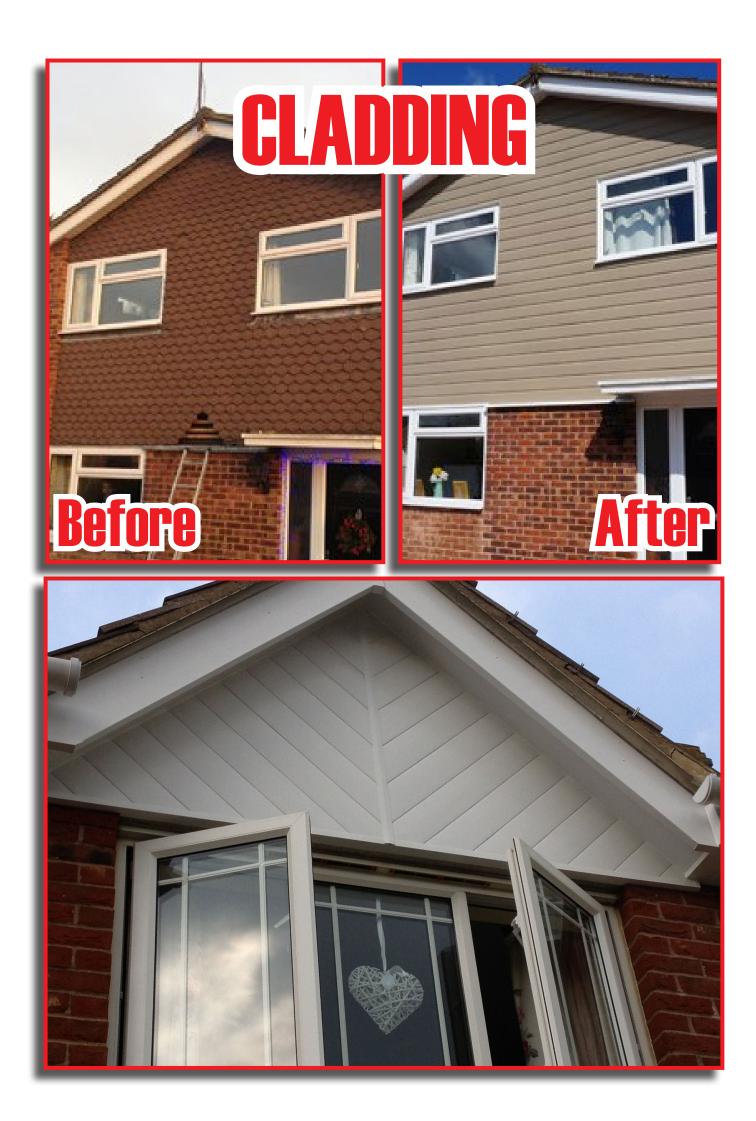

NEW ROOFS
 ROOF REPAIRS
 FLAT ROOFS
 CHIMNEY RESTORATION
 FASCIA, SOFFITS, GUTTERING
 MOSS REMOVAL
 LEADWORK
 EXTERIOR COATING & RENDERING
 DAMP PROOFING
 SPECIALISTS IN CHURCH ROOF RESTORATION

FREE Detailed Roof Inspections & Quotes Provided

Our Family-run Business Specialises in restoring Church Roofs, Pitched and Flat Roofs, Soffits, Fascias and Guttering for Domestic and Commercial Properties in London, Kent and surrounding areas.

Our in-depth knowledge, craftsmanship, care and professionalism guarantee a bespoke solution for every need.