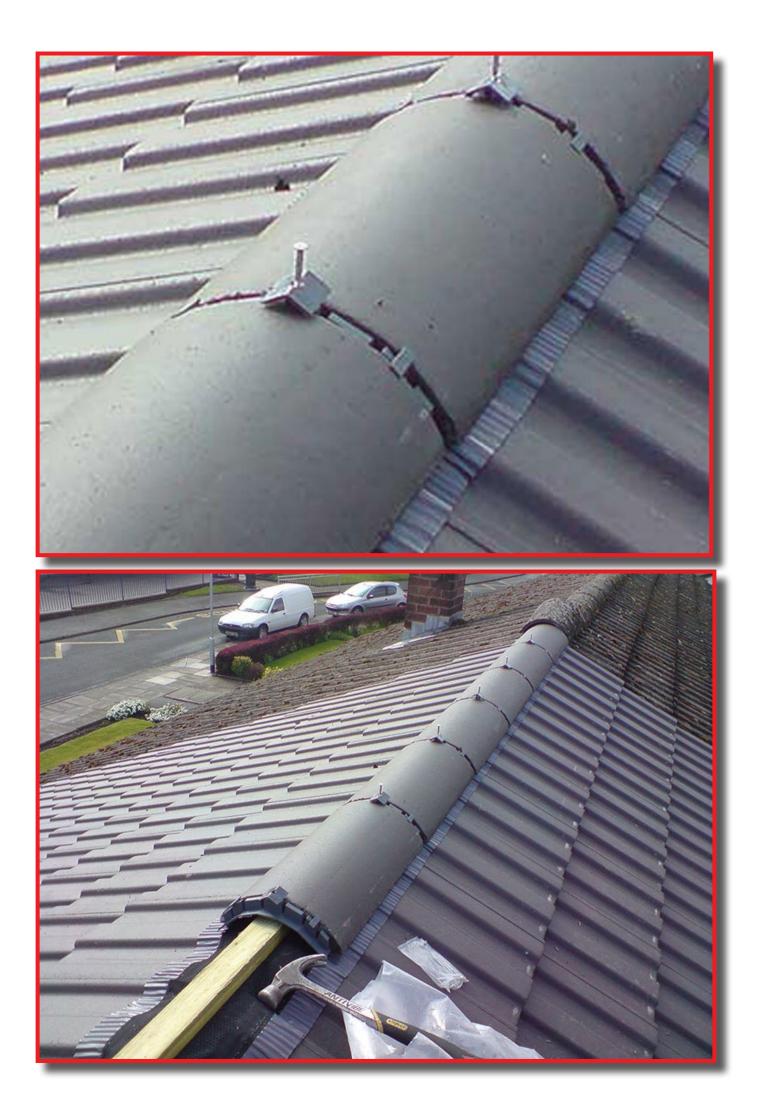

NEW ROOFS
 ROOF REPAIRS
 FLAT ROOFS
 CHIMNEY RESTORATION
 FASCIA, SOFFITS, GUTTERING
 MOSS REMOVAL
 LEADWORK
 EXTERIOR COATING & RENDERING
 DAMP PROOFING
 SPECIALISTS IN CHURCH ROOF RESTORATION

FREE Detailed Roof Inspections & Quotes Provided

Insurance Backed Guarantees with all work undertaken

## Free Estimates All Work Guaranteed





Freephone: 0800 696 5478 Mobile: 07765 577 705

dnbuildingservices1@gmail.com

London Office: 129 Mile End Road, London E1 4BG

## www.dnbuildingservices.co.uk































































































# UPVC COLOURS



Oak

Irish Oak Rose

Rosewood



















































Damp can weaken the structural integrity of buildings over time. Damp proofing safeguards against moisture infiltration, protecting your property from costly repairs and potential structural damage.

#### **Health and Well-being**

Damp environments contribute to respiratory issues and allergies. Damp proofing eliminates excess moisture, improving indoor air quality and creating a healthier living or working space for occupants.

#### **Energy Efficiency & Property Value**

Damp can compromise the insulation of a building, leading to increased energy consumption and higher utility bills. Damp proofing enhances energy efficiency by preventing heat loss and maintaining optimal insulat