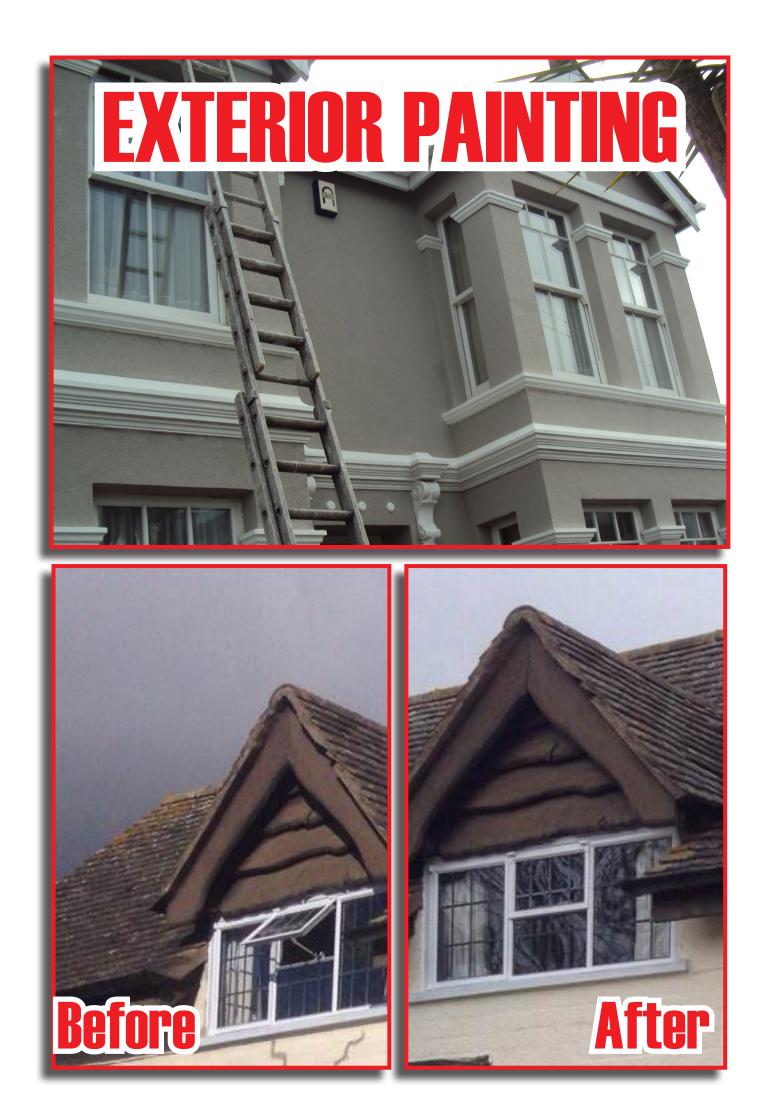

Our Family-run Business Specialises in restoring Church Roofs, Pitched and Flat Roofs, Soffits, Fascias and Guttering for Domestic and Commercial Properties in London, Kent and surrounding areas.

Our in-depth knowledge, craftsmanship, care and professionalism guarantee a bespoke solution for every need.