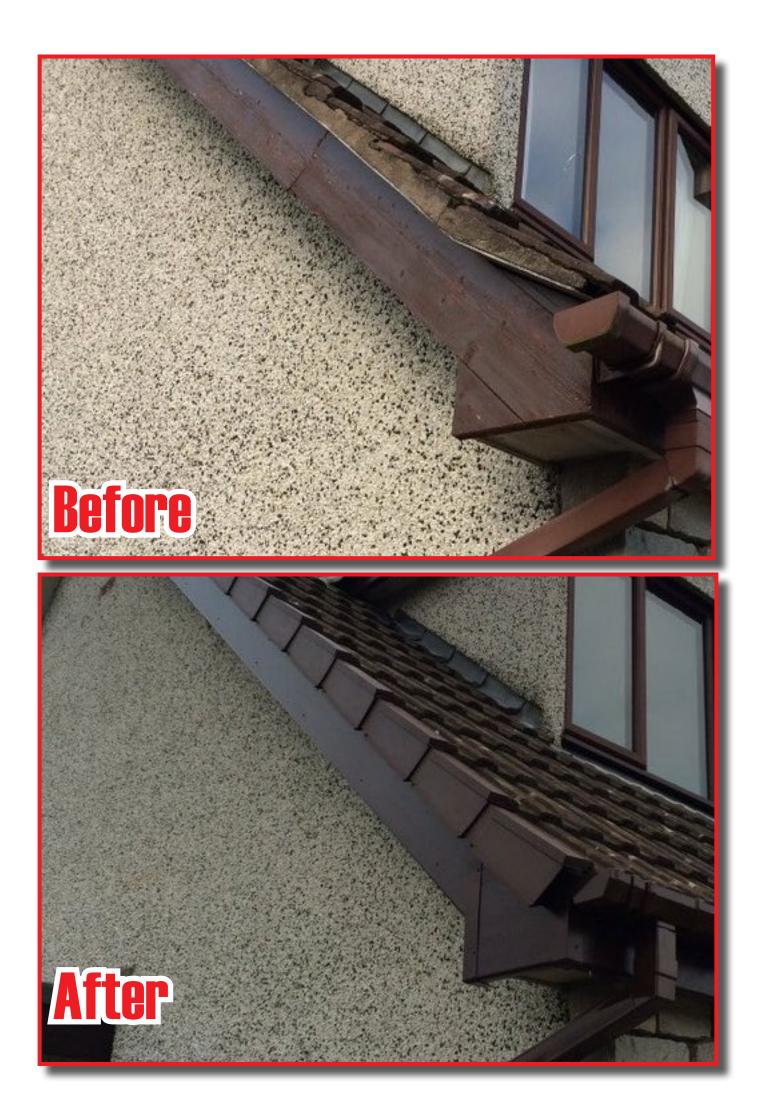

NEW ROOFS
 ROOF REPAIRS
 FLAT ROOFS
 CHIMNEY RESTORATION
 FASCIA, SOFFITS, GUTTERING
 MOSS REMOVAL
 LEADWORK
 EXTERIOR COATING & RENDERING
 DAMP PROOFING
 SPECIALISTS IN CHURCH ROOF RESTORATION

FREE Detailed Roof Inspections & Quotes Provided

Insurance Backed Guarantees with all work undertaken

## Free Estimates All Work Guaranteed





Freephone: 0800 696 5478 Mobile: 07765 577 705

dnbuildingservices1@gmail.com

London Office: 129 Mile End Road, London E1 4BG

## www.dnbuildingservices.co.uk































































































# UPVC COLOURS



Oak

Irish Oak Rose

Rosewood



















































Damp can weaken the structural integrity of buildings over time. Damp proofing safeguards against moisture infiltration, protecting your property from costly repairs and potential structural damage.

#### **Health and Well-being**

Damp environments contribute to respiratory issues and allergies. Damp proofing eliminates excess moisture, improving indoor air quality and creating a healthier living or working space for occupants.

#### **Energy Efficiency & Property Value**

Damp can compromise the insulation of a building, leading to increased energy consumption and higher utility bills. Damp proofing enhances energy efficiency by preventing heat loss and maintaining optimal ins