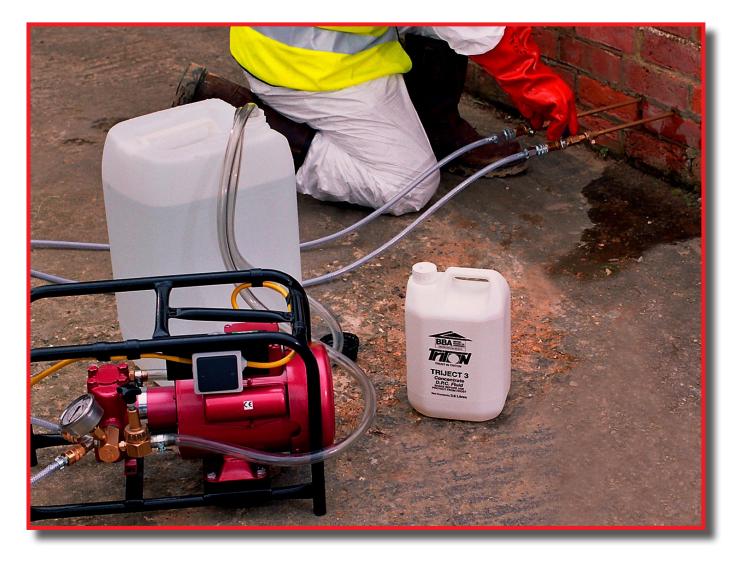

#### **Rising damp Treatment & Services**

What is rising damp? Many people talk about rising damp as though it was the plague. Granted, it is one of the most controversial types of damp you'll ever encounter; a debate is something we'd instead not get into, at least in the interest of keeping this article informative.

## **Signs Of Rising Damp**

While it is a relatively rare form of damp, it must be correctly diagnosed. That's why if you are a homeowner that suspects a problem, get it diagnosed by a qualified professional like a surveyor. Sometimes it would be worth getting a second opinion. The surveyor should perform an analysis of the salts to diagnose the problem.

## Below is a list of all the common signs of rising damp:

- Clearly visible tide marks on the walls
- Patches on the wall that feel damp. The masonry may also be wet to the touch
- Peeling wallpaper, stained wall coverings and blistering paint
- Discolouration and fragmenting plaster
- The musty smell of damp aka rising damp smell
- Decaying floorboards, skirting boards, and other areas