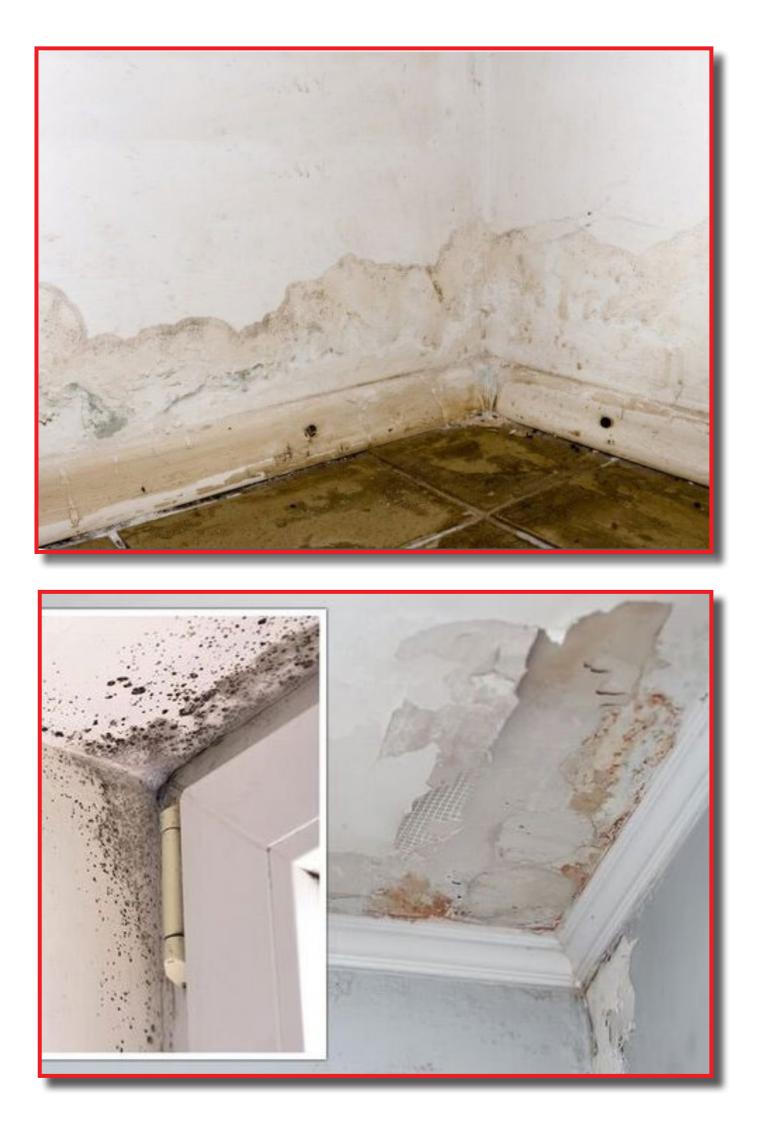

## **Signs Of Rising Damp**

While it is a relatively rare form of damp, it must be correctly diagnosed. That's why if you are a homeowner that suspects a problem, get it diagnosed by a qualified professional like a surveyor. Sometimes it would be worth getting a second opinion. The surveyor should perform an analysis of the salts to diagnose the problem.

## Below is a list of all the common signs of rising damp:

- Clearly visible tide marks on the walls
- Patches on the wall that feel damp. The masonry may also be wet to the touch
- Peeling wallpaper, stained wall coverings and blistering paint
- Discolouration and fragmenting plaster
- The musty smell of damp aka rising damp smell
- Decaying floorboards, skirting boards, and other areas