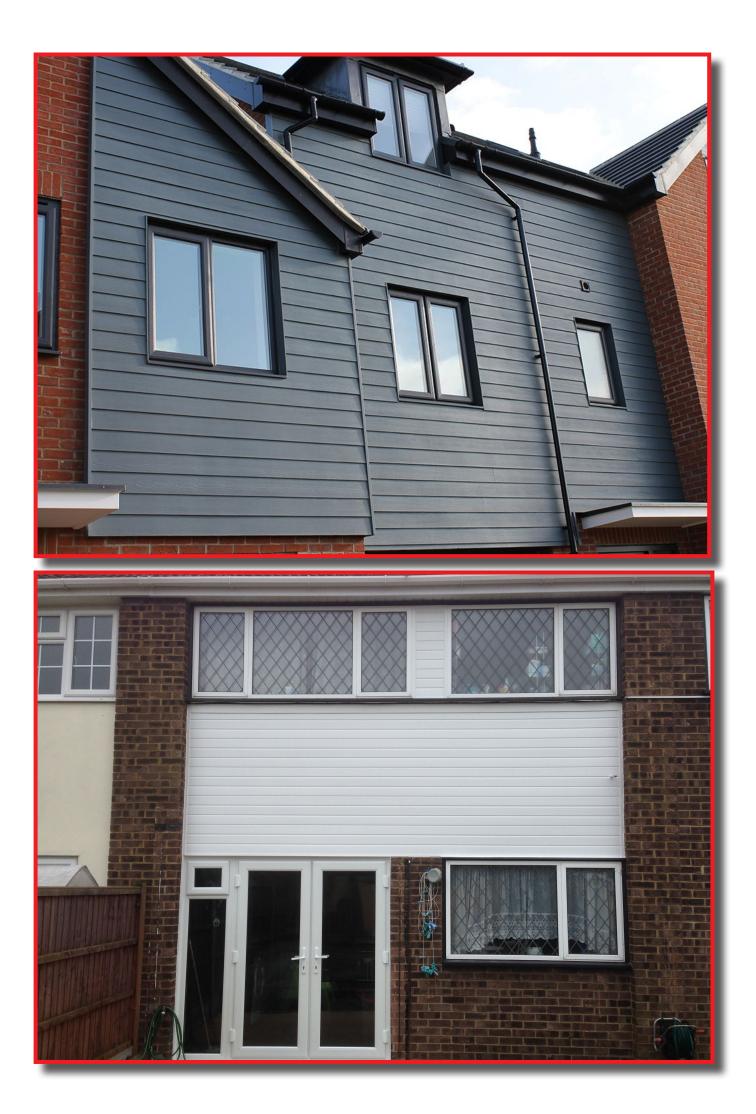

NEW ROOFS
 ROOF REPAIRS
 FLAT ROOFS
 CHIMNEY RESTORATION
 FASCIA, SOFFITS, GUTTERING
 MOSS REMOVAL
 LEADWORK
 EXTERIOR COATING & RENDERING
 DAMP PROOFING
 SPECIALISTS IN CHURCH ROOF RESTORATION

FREE Detailed Roof Inspections & Quotes Provided

Our Family-run Business Specialises in restoring Church Roofs, Pitched and Flat Roofs, Soffits, Fascias and Guttering for Domestic and Commercial Properties in London, Kent and surrounding areas.

Our in-depth knowledge, craftsmanship, care and professionalism guarantee a bespoke solution for every need.