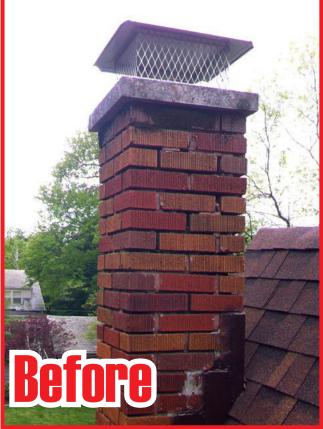

NEW ROOFS
 ROOF REPAIRS
 FLAT ROOFS
 CHIMNEY RESTORATION
 FASCIA, SOFFITS, GUTTERING
 MOSS REMOVAL
 LEADWORK
 EXTERIOR COATING & RENDERING
 DAMP PROOFING
 SPECIALISTS IN CHURCH ROOF RESTORATION

FREE Detailed Roof Inspections & Quotes Provided

Insurance Backed Guarantees with all work undertaken

## Free Estimates All Work Guaranteed





Freephone: 0800 696 5478 Mobile: 07765 577 705

dnbuildingservices1@gmail.com

London Office: 129 Mile End Road, London E1 4BG

## www.dnbuildingservices.co.uk































































































# UPVC COLOURS



Oak

Irish Oak Rose

Rosewood



















































Damp can weaken the structural integrity of buildings over time. Damp proofing safeguards against moisture infiltration, protecting your property from costly repairs and potential structural damage.

#### **Health and Well-being**

Damp environments contribute to respiratory issues and allergies. Damp proofing eliminates excess moisture, improving indoor air quality and creating a healthier living or working space for occupants.

#### **Energy Efficiency & Property Value**

Damp can compromise the insulation of a building, leading to increased energy consumption and higher utility bills. Damp proofing enhances energy efficiency by preven