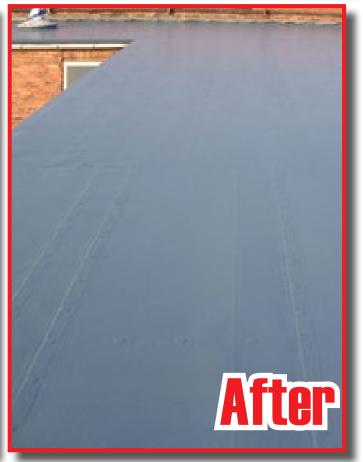

NEW ROOFS
 ROOF REPAIRS
 FLAT ROOFS
 CHIMNEY RESTORATION
 FASCIA, SOFFITS, GUTTERING
 MOSS REMOVAL
 LEADWORK
 EXTERIOR COATING & RENDERING
 DAMP PROOFING
 SPECIALISTS IN CHURCH ROOF RESTORATION

FREE Detailed Roof Inspections & Quotes Provided

Our Family-run Business Specialises in restoring Church Roofs, Pitched and Flat Roofs, Soffits, Fascias and Guttering for Domestic and Commercial Properties in London, Kent and surrounding areas.

Our in-depth knowledge, craftsmanship, care and professionalism guarantee a bespoke solution for every need.