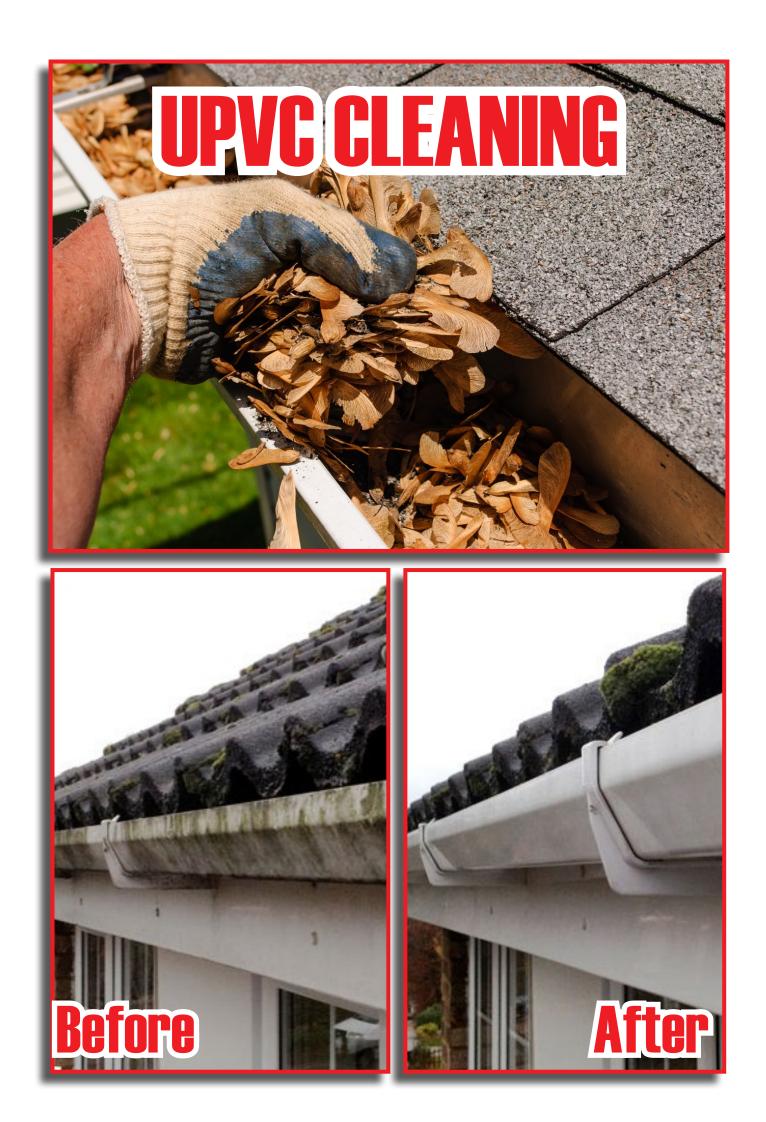

NEW ROOFS
 ROOF REPAIRS
 FLAT ROOFS
 CHIMNEY RESTORATION
 FASCIA, SOFFITS, GUTTERING
 MOSS REMOVAL
 LEADWORK
 EXTERIOR COATING & RENDERING
 DAMP PROOFING
 SPECIALISTS IN CHURCH ROOF RESTORATION

FREE Detailed Roof Inspections & Quotes Provided

Insurance Backed Guarantees with all work undertaken

## Free Estimates All Work Guaranteed





Freephone: 0800 696 5478 Mobile: 07765 577 705

dnbuildingservices1@gmail.com

London Office: 129 Mile End Road, London E1 4BG

## www.dnbuildingservices.co.uk































































































# UPVC COLOURS



Oak

Irish Oak Rose

Rosewood



















































Damp can weaken the structural integrity of buildings over time. Damp proofing safeguards against moisture infiltration, protecting your property from costly repairs and potential structural damage.

#### **Health and Well-being**

Damp environments contribute to respiratory issues and allergies. Damp proofing eliminates excess moisture, improving indoor air quality and creating a healthier living or working space for occupants.

#### **Energy Efficiency & Property Value**

Damp can compromise the insulation of a building, leading to increased energy consumption and higher utility bills. Damp proofing enhances energy efficiency by preventing heat loss and maintaining optimal insulatio