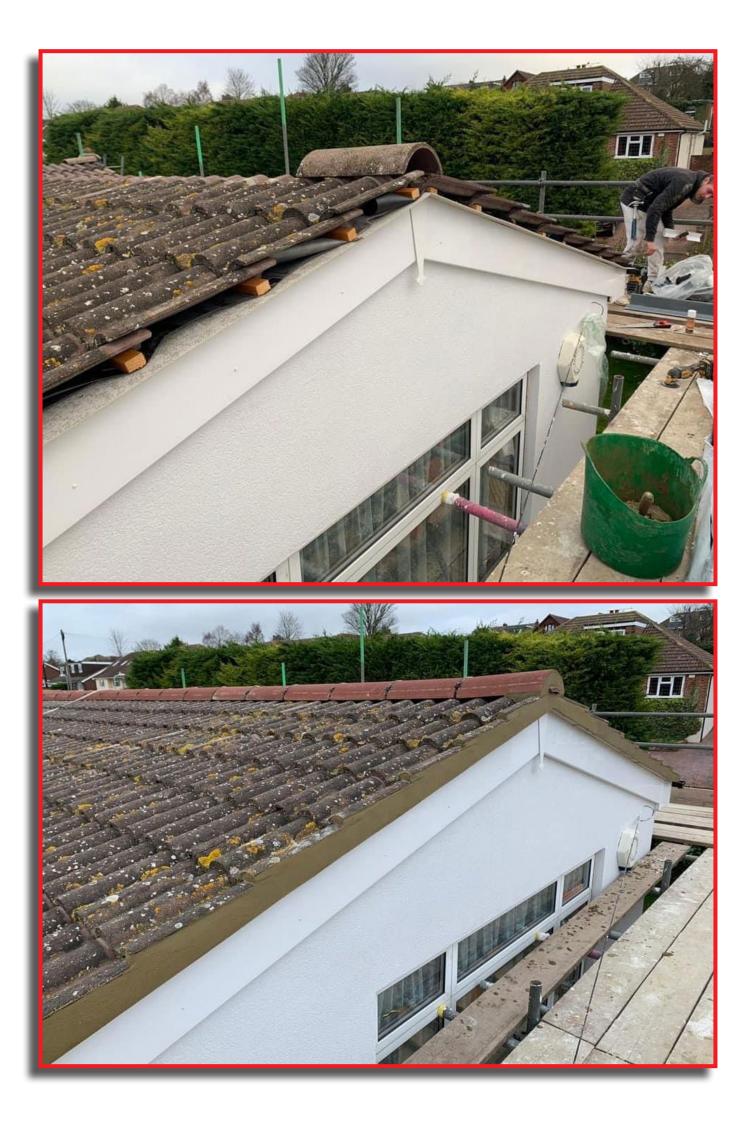

Our Family-run Business Specialises in restoring Church Roofs, Pitched and Flat Roofs, Soffits, Fascias and Guttering for Domestic and Commercial Properties in London, Kent and surrounding areas.

Our in-depth knowledge, craftsmanship, care and professionalism guarantee a bespoke solution for every need.