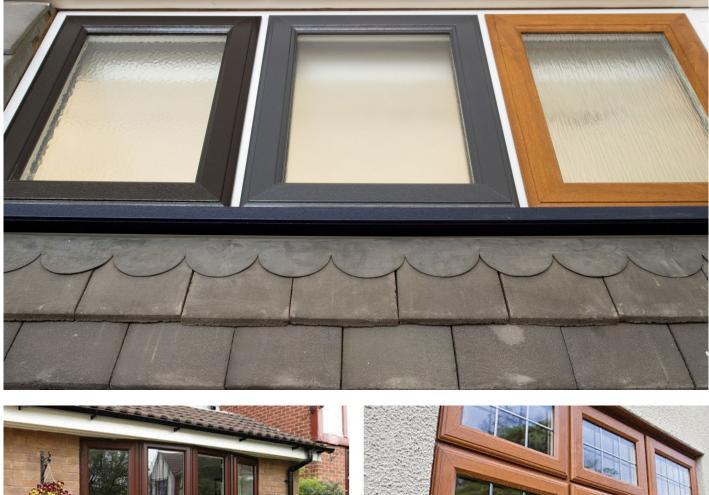

# UPVC COLOURS

Oak

Irish Oak Rose

Rosewood

Damp can weaken the structural integrity of buildings over time. Damp proofing safeguards against moisture infiltration, protecting your property from costly repairs and potential structural damage.