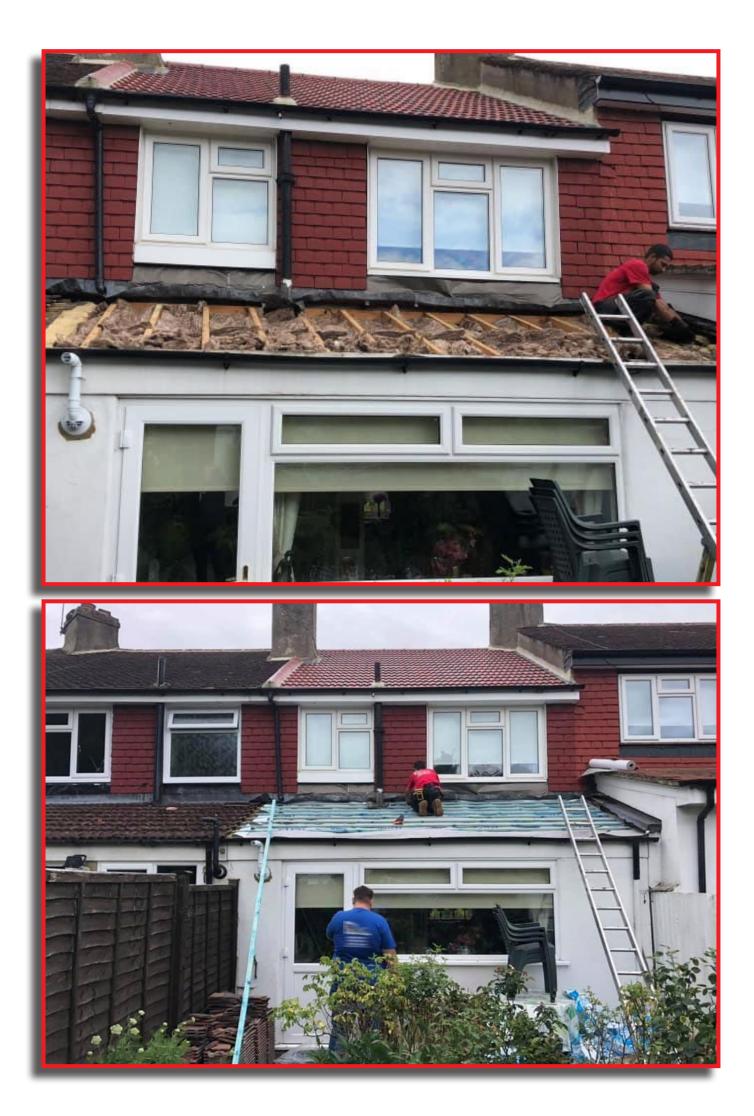

Our Family-run Business Specialises in restoring Church Roofs, Pitched and Flat Roofs, Soffits, Fascias and Guttering for Domestic and Commercial Properties in London, Kent and surrounding areas.

Our in-depth knowledge, craftsmanship, care and professionalism guarantee a bespoke solution for every need.