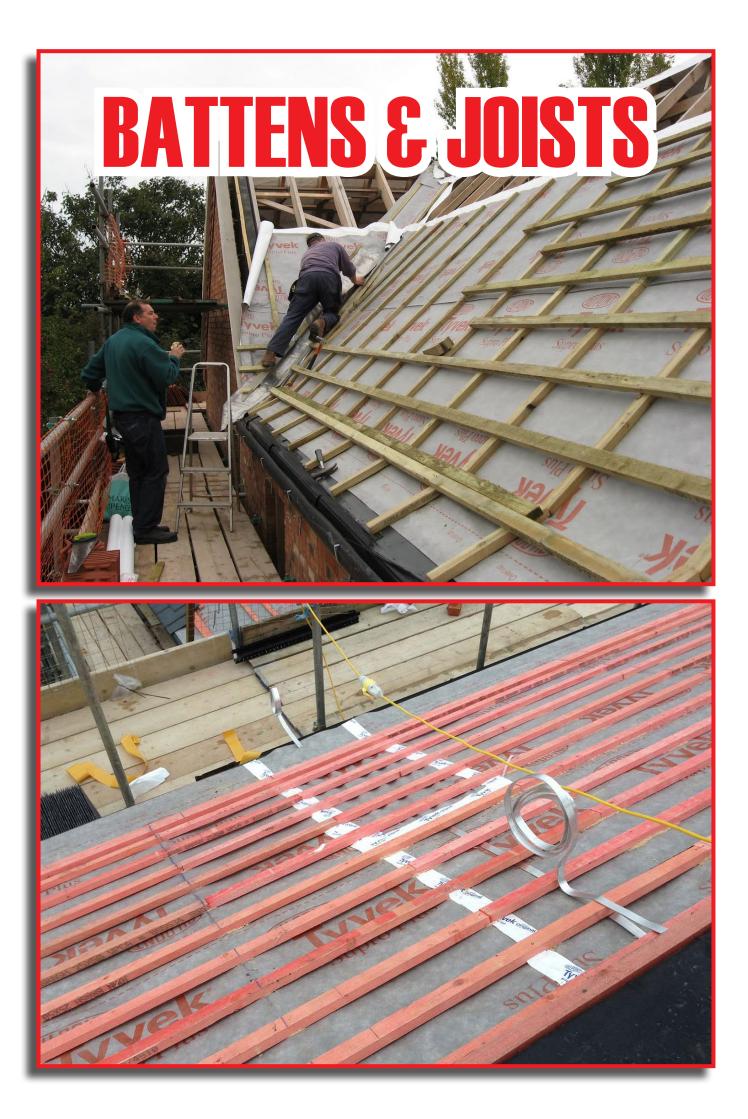

NEW ROOFS
 ROOF REPAIRS
 FLAT ROOFS
 CHIMNEY RESTORATION
 FASCIA, SOFFITS, GUTTERING
 MOSS REMOVAL
 LEADWORK
 EXTERIOR COATING & RENDERING
 DAMP PROOFING
 SPECIALISTS IN CHURCH ROOF RESTORATION

FREE Detailed Roof Inspections & Quotes Provided

Insurance Backed Guarantees with all work undertaken

## Free Estimates All Work Guaranteed





Freephone: 0800 696 5478 Mobile: 07765 577 705

dnbuildingservices1@gmail.com

London Office: 129 Mile End Road, London E1 4BG

## www.dnbuildingservices.co.uk































































































# UPVC COLOURS



Oak

Irish Oak Rose

Rosewood



















































Damp can weaken the structural integrity of buildings over time. Damp proofing safeguards against moisture infiltration, protecting your property from costly repairs and potential structural damage.

#### **Health and Well-being**

Damp environments contribute to respiratory issues and allergies. Damp proofing eliminates excess moisture, improving indoor air quality and creating a healthier living or working space for occupants.

#### **Energy Efficiency & Property Value**

Damp can compromise the insulation of a building, leading to increased energy consumption and higher utility bills. Damp proofing enhances energy efficiency by preventing