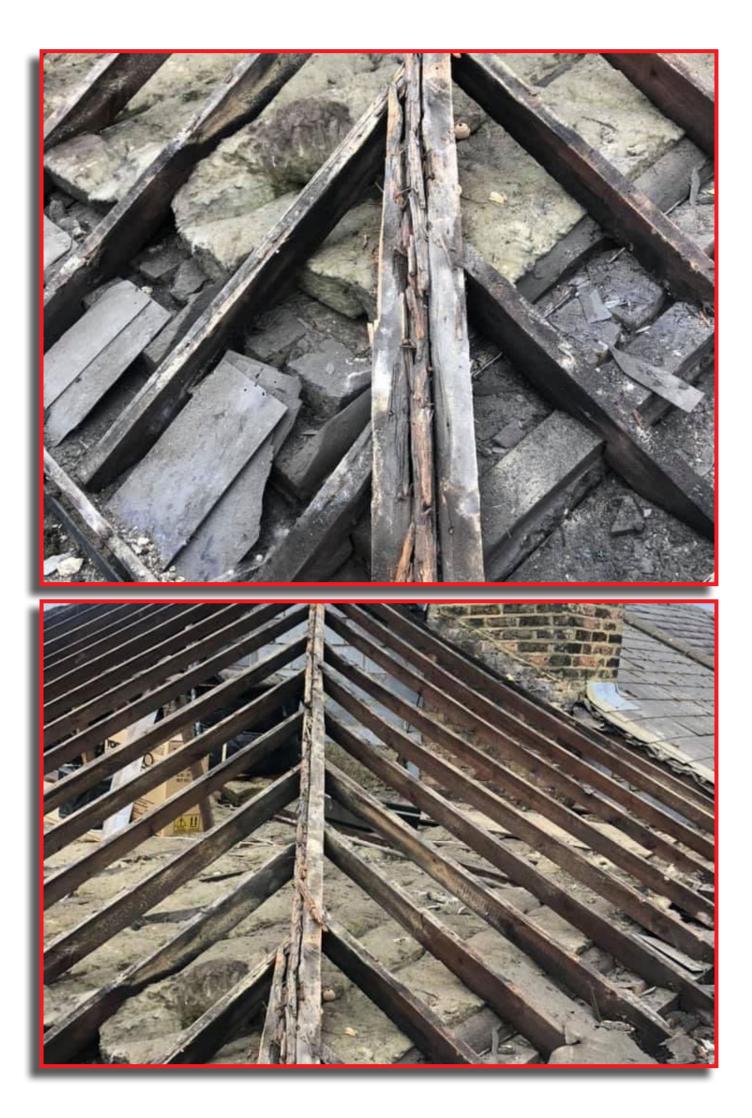

Our Family-run Business Specialises in restoring Church Roofs, Pitched and Flat Roofs, Soffits, Fascias and Guttering for Domestic and Commercial Properties in London, Kent and surrounding areas.

Our in-depth knowledge, craftsmanship, care and professionalism guarantee a bespoke solution for every need.