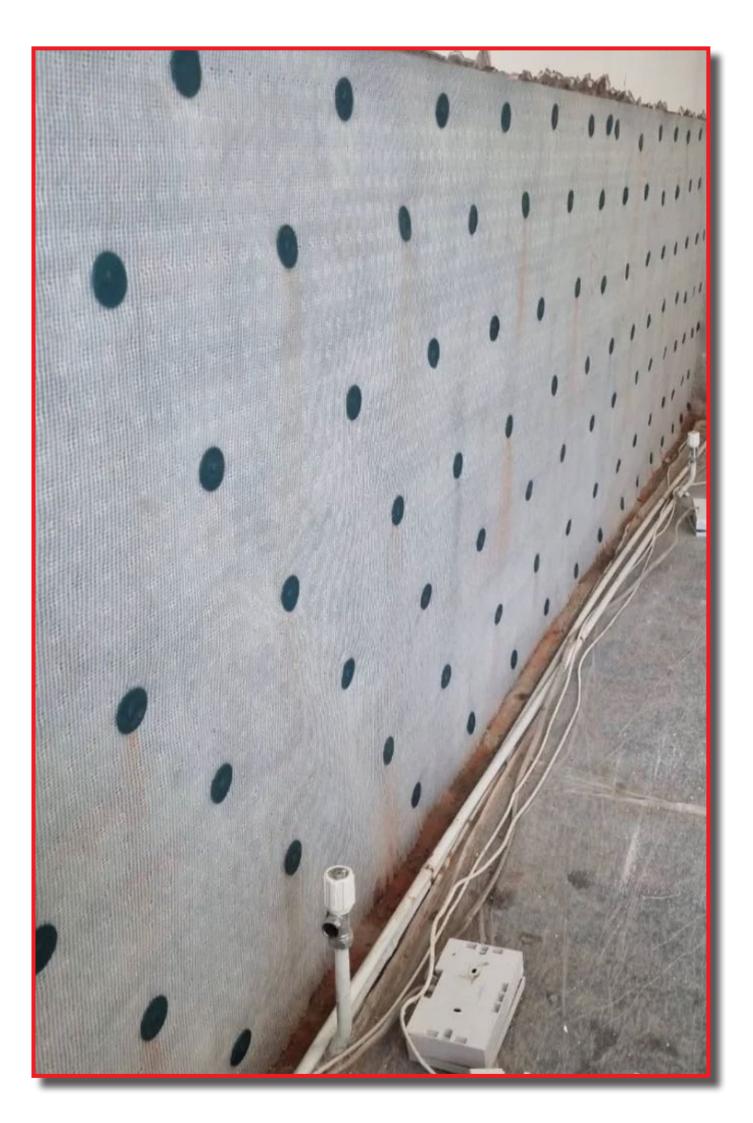

#### **Rising damp Treatment & Services**

What is rising damp? Many people talk about rising damp as though it was the plague. Granted, it is one of the most controversial types of damp you'll ever encounter; a debate is something we'd instead not get into, at least in the interest of keeping this article informative.

To start with, if you think that your home or place of business may have a rising damp issue, then this is where you will learn more about it. This article will help you identify signs of rising damp, understand its causes, and how best to deal with it. A big part of this guide goes over identifying signs of rising damp and how it differs from other damp-related issues.

## **Signs Of Rising Damp**

While it is a relatively rare form of damp, it must be correctly diagnosed. That's why if you are a homeowner that suspects a problem, get it diagnosed by a qualified professional like a surveyor. Sometimes it would be worth getting a second opinion. The surveyor should perform an analysis of the salts to diagnose the problem.

## Below is a list of all the common signs of rising damp:

- Clearly visible tide marks on the walls
- Patches on the wall that feel damp. The masonry may also be wet to the touch
- Peeling wallpaper, stained wall coverings and blistering paint
- Discolouration and fragmenting plaster
- The musty smell of damp aka rising damp smell
- Decaying floorboards, skirting boards, and other areas