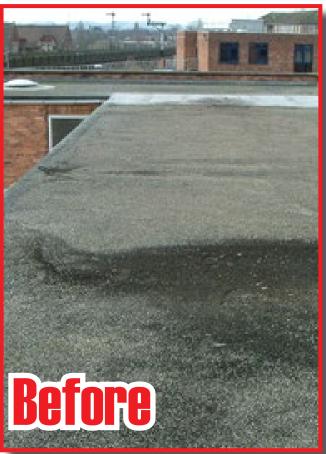

NEW ROOFS
 ROOF REPAIRS
 FLAT ROOFS
 CHIMNEY RESTORATION
 FASCIA, SOFFITS, GUTTERING
 MOSS REMOVAL
 LEADWORK
 EXTERIOR COATING & RENDERING
 DAMP PROOFING
 SPECIALISTS IN CHURCH ROOF RESTORATION

FREE Detailed Roof Inspections & Quotes Provided

Our Family-run Business Specialises in restoring Church Roofs, Pitched and Flat Roofs, Soffits, Fascias and Guttering for Domestic and Commercial Properties in London, Kent and surrounding areas.

Our in-depth knowledge, craftsmanship, care and professionalism guarantee a bespoke solution for every need.