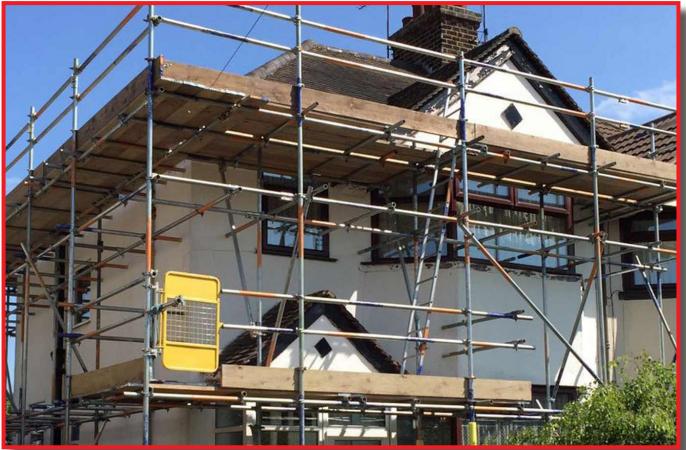

NEW ROOFS
 ROOF REPAIRS
 FLAT ROOFS
 CHIMNEY RESTORATION
 FASCIA, SOFFITS, GUTTERING
 MOSS REMOVAL
 LEADWORK
 EXTERIOR COATING & RENDERING
 DAMP PROOFING
 SPECIALISTS IN CHURCH ROOF RESTORATION

FREE Detailed Roof Inspections & Quotes Provided

Our Family-run Business Specialises in restoring Church Roofs, Pitched and Flat Roofs, Soffits, Fascias and Guttering for Domestic and Commercial Properties in London, Kent and surrounding areas.

Our in-depth knowledge, craftsmanship, care and professionalism guarantee a bespoke solution for every need.