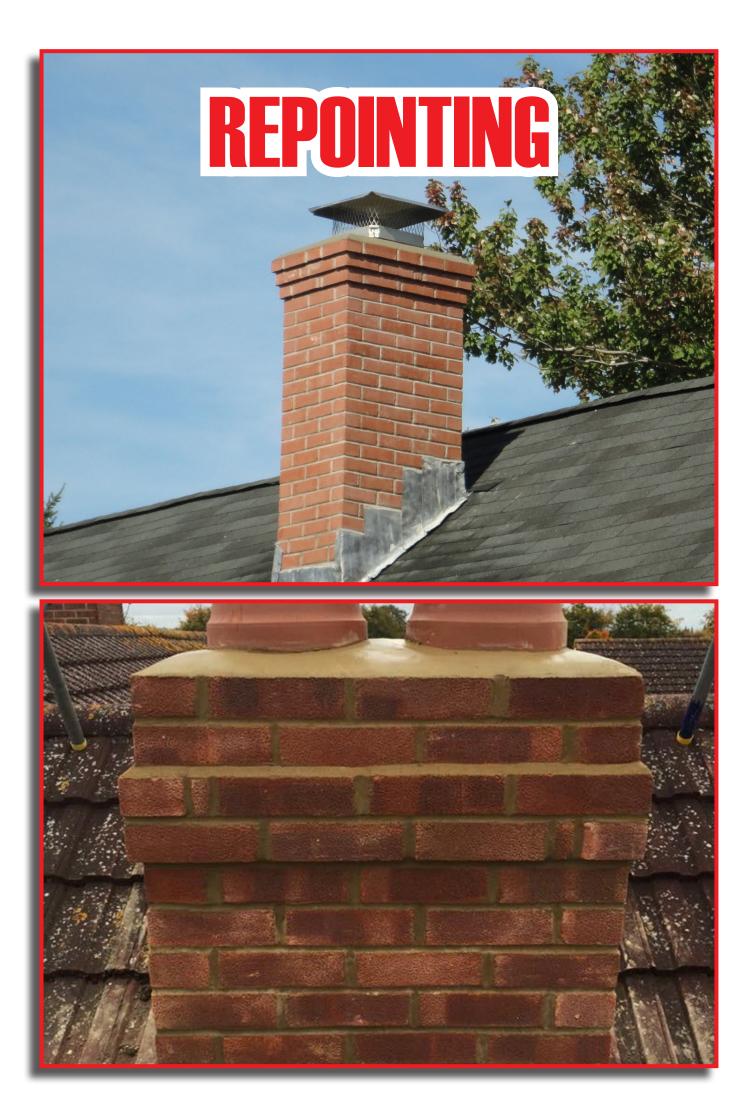

NEW ROOFS
 ROOF REPAIRS
 FLAT ROOFS
 CHIMNEY RESTORATION
 FASCIA, SOFFITS, GUTTERING
 MOSS REMOVAL
 LEADWORK
 EXTERIOR COATING & RENDERING
 DAMP PROOFING
 SPECIALISTS IN CHURCH ROOF RESTORATION

FREE Detailed Roof Inspections & Quotes Provided

Our Family-run Business Specialises in restoring Church Roofs, Pitched and Flat Roofs, Soffits, Fascias and Guttering for Domestic and Commercial Properties in London, Kent and surrounding areas.

Our in-depth knowledge, craftsmanship, care and professionalism guarantee a bespoke solution for every need.