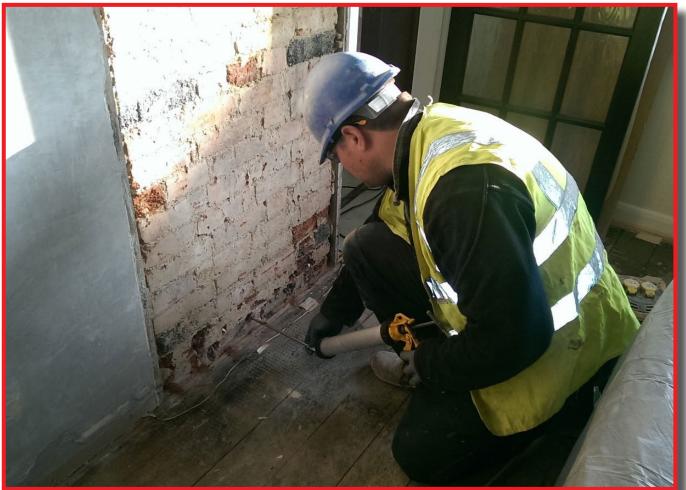

#### **Rising damp Treatment & Services**

What is rising damp? Many people talk about rising damp as though it was the plague. Granted, it is one of the most controversial types of damp you'll ever encounter; a debate is something we'd instead not get into, at least in the interest of keeping this article informative.

To start with, if you think that your home or place of business may have a rising damp issue, then this is where you will learn more about it. This article will help you identify signs of rising damp, understand its causes, and how best to deal with it. A big part of this guide goes over identifying signs of rising damp and how it differs from other damp-related issues.