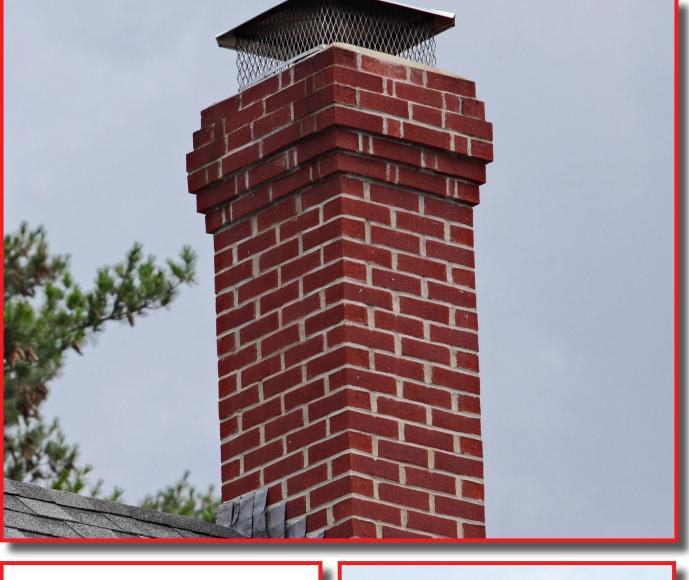

NEW ROOFS
 ROOF REPAIRS
 FLAT ROOFS
 CHIMNEY RESTORATION
 FASCIA, SOFFITS, GUTTERING
 MOSS REMOVAL
 LEADWORK
 EXTERIOR COATING & RENDERING
 DAMP PROOFING
 SPECIALISTS IN CHURCH ROOF RESTORATION

FREE Detailed Roof Inspections & Quotes Provided

Our Family-run Business Specialises in restoring Church Roofs, Pitched and Flat Roofs, Soffits, Fascias and Guttering for Domestic and Commercial Properties in London, Kent and surrounding areas.

Our in-depth knowledge, craftsmanship, care and professionalism guarantee a bespoke solution for every need.