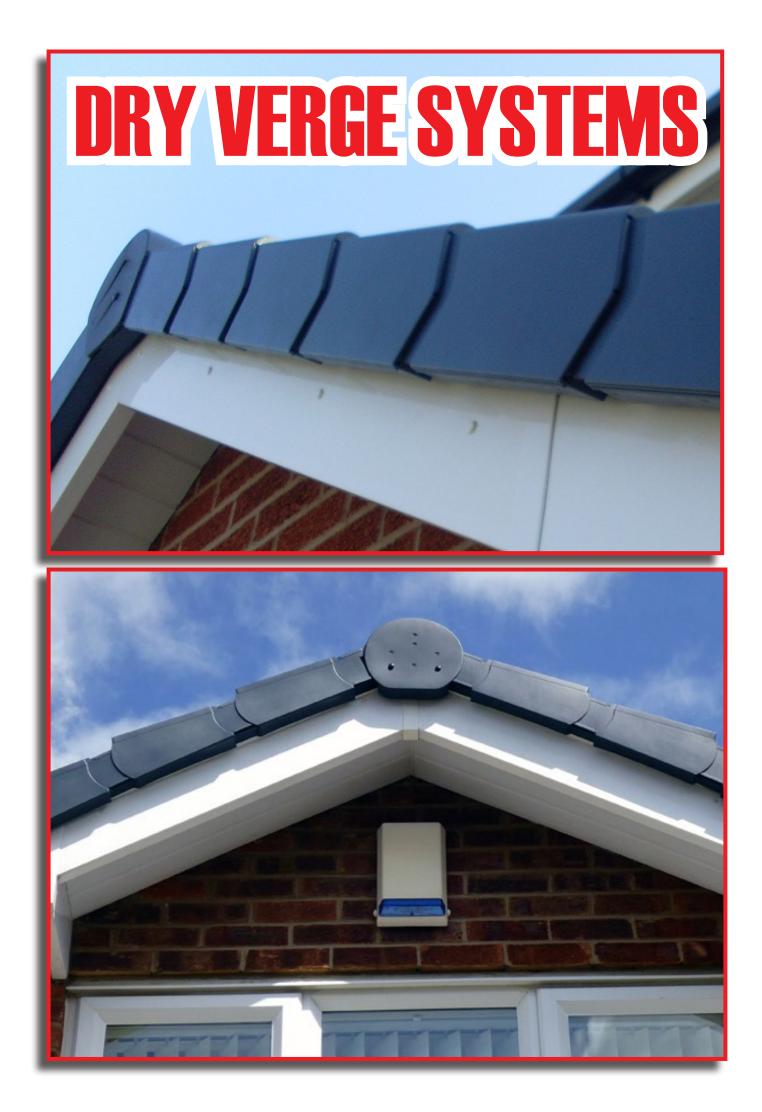

NEW ROOFS
 ROOF REPAIRS
 FLAT ROOFS
 CHIMNEY RESTORATION
 FASCIA, SOFFITS, GUTTERING
 MOSS REMOVAL
 LEADWORK
 EXTERIOR COATING & RENDERING
 DAMP PROOFING
 SPECIALISTS IN CHURCH ROOF RESTORATION

FREE Detailed Roof Inspections & Quotes Provided

Insurance Backed Guarantees with all work undertaken

## Free Estimates All Work Guaranteed





Freephone: 0800 696 5478 Mobile: 07765 577 705

dnbuildingservices1@gmail.com

London Office: 129 Mile End Road, London E1 4BG

## www.dnbuildingservices.co.uk































































































# UPVC COLOURS



Oak

Irish Oak Rose

Rosewood



















































Damp can weaken the structural integrity of buildings over time. Damp proofing safeguards against moisture infiltration, protecting your property from costly repairs and potential structural damage.

#### **Health and Well-being**

Damp environments contribute to respiratory issues and allergies. Damp proofing eliminates excess moisture, improving indoor air quality and creating a healthier living or working space for occupants.

#### **Energy Efficiency & Property Value**

Damp can compromise the insulation of a building, leading to increased energy consumption and higher utility bills. Damp proofing enhances energy efficiency by preventing heat loss and maintaining optimal i