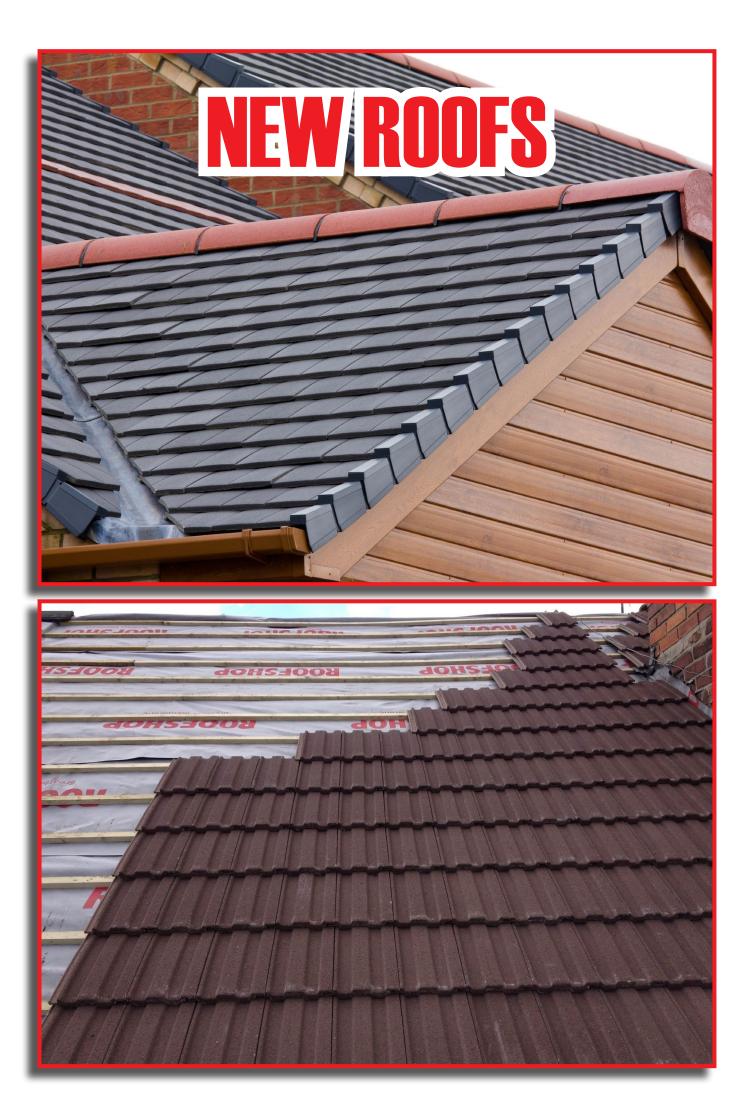

NEW ROOFS
 ROOF REPAIRS
 FLAT ROOFS
 CHIMNEY RESTORATION
 FASCIA, SOFFITS, GUTTERING
 MOSS REMOVAL
 LEADWORK
 EXTERIOR COATING & RENDERING
 DAMP PROOFING
 SPECIALISTS IN CHURCH ROOF RESTORATION

FREE Detailed Roof Inspections & Quotes Provided