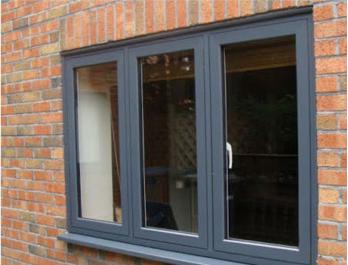

# UPVC COLOURS

Oak

Irish Oak Rose

Rosewood

Damp can weaken the structural integrity of buildings over time. Damp proofing safeguards against moisture infiltration, protecting your property from costly repairs and potential structural damage.