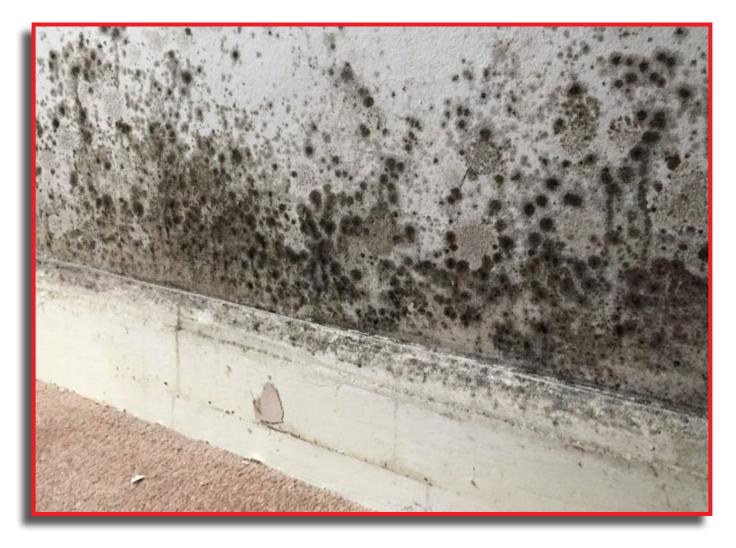

#### **Health and Well-being**

Damp environments contribute to respiratory issues and allergies. Damp proofing eliminates excess moisture, improving indoor air quality and creating a healthier living or working space for occupants.

## **Signs Of Rising Damp**

While it is a relatively rare form of damp, it must be correctly diagnosed. That's why if you are a homeowner that suspects a problem, get it diagnosed by a qualified professional like a surveyor. Sometimes it would be worth getting a second opinion. The surveyor should perform an analysis of the salts to diagnose the problem.

## Below is a list of all the common signs of rising damp:

- Clearly visible tide marks on the walls
- Patches on the wall that feel damp. The masonry may also be wet to the touch
- Peeling wallpaper, stained wall coverings and blistering paint
- Discolouration and fragmenting plaster
- The musty smell of damp aka rising damp smell
- Decaying floorboards, skirting boards, and other areas