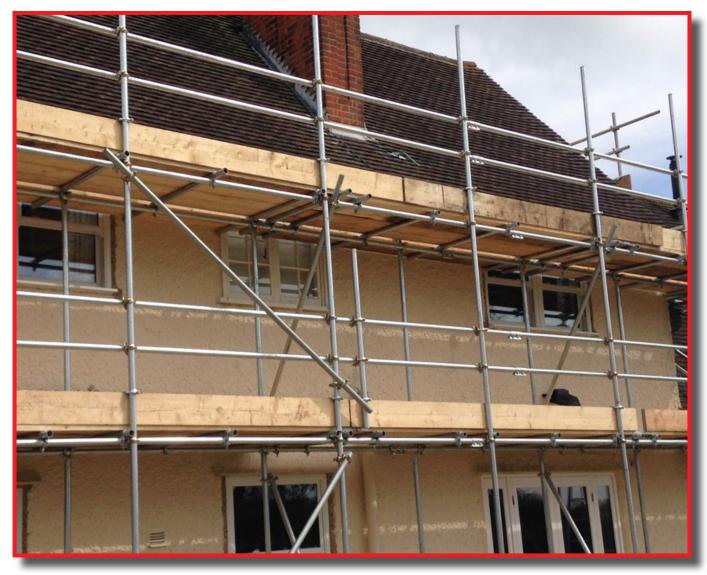

NEW ROOFS
 ROOF REPAIRS
 FLAT ROOFS
 CHIMNEY RESTORATION
 FASCIA, SOFFITS, GUTTERING
 MOSS REMOVAL
 LEADWORK
 EXTERIOR COATING & RENDERING
 DAMP PROOFING
 SPECIALISTS IN CHURCH ROOF RESTORATION

FREE Detailed Roof Inspections & Quotes Provided

Our Family-run Business Specialises in restoring Church Roofs, Pitched and Flat Roofs, Soffits, Fascias and Guttering for Domestic and Commercial Properties in London, Kent and surrounding areas.

Our in-depth knowledge, craftsmanship, care and professionalism guarantee a bespoke solution for every need.