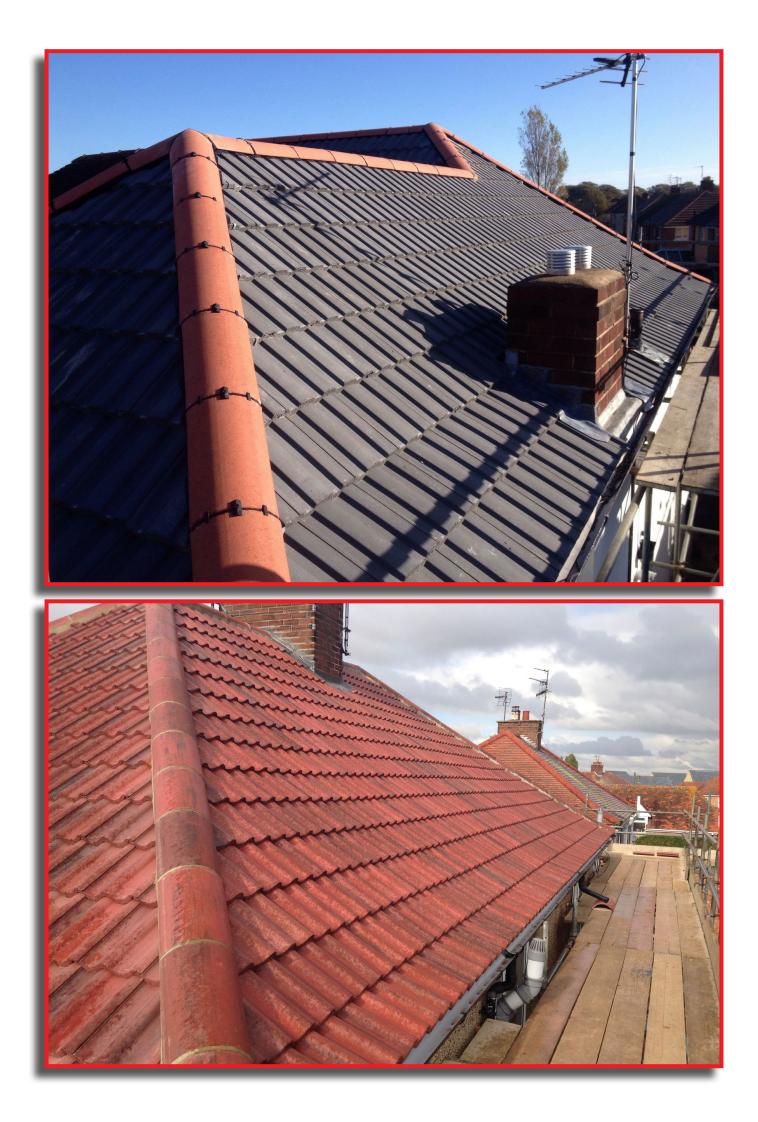

NEW ROOFS
 ROOF REPAIRS
 FLAT ROOFS
 CHIMNEY RESTORATION
 FASCIA, SOFFITS, GUTTERING
 MOSS REMOVAL
 LEADWORK
 EXTERIOR COATING & RENDERING
 DAMP PROOFING
 SPECIALISTS IN CHURCH ROOF RESTORATION

FREE Detailed Roof Inspections & Quotes Provided