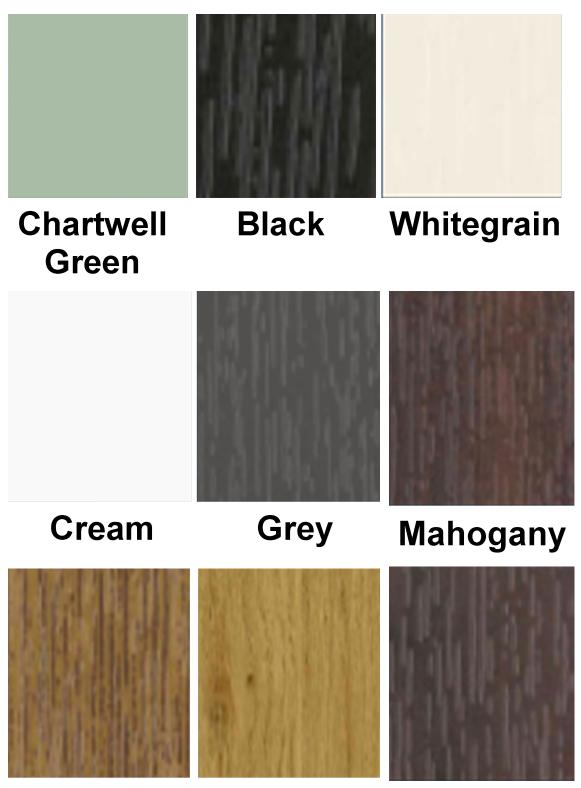

# UPVC COLOURS

Oak

Irish Oak Rose

Rosewood

Damp can weaken the structural integrity of buildings over time. Damp proofing safeguards against moisture infiltration, protecting your property from costly repairs and potential structural damage.