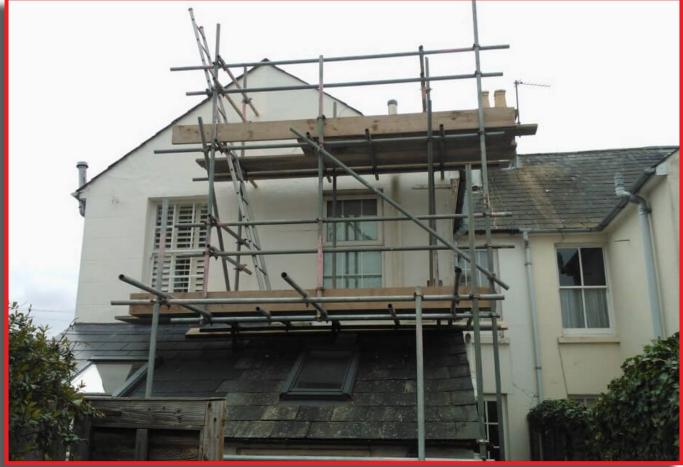

NEW ROOFS
 ROOF REPAIRS
 FLAT ROOFS
 CHIMNEY RESTORATION
 FASCIA, SOFFITS, GUTTERING
 MOSS REMOVAL
 LEADWORK
 EXTERIOR COATING & RENDERING
 DAMP PROOFING
 SPECIALISTS IN CHURCH ROOF RESTORATION

FREE Detailed Roof Inspections & Quotes Provided

Our Family-run Business Specialises in restoring Church Roofs, Pitched and Flat Roofs, Soffits, Fascias and Guttering for Domestic and Commercial Properties in London, Kent and surrounding areas.

Our in-depth knowledge, craftsmanship, care and professionalism guarantee a bespoke solution for every need.