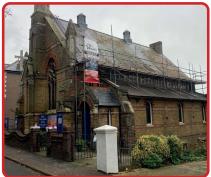

Our Family-run Business Specialises in restoring Church Roofs, Pitched and Flat Roofs, Soffits, Fascias and Guttering for Domestic and Commercial Properties in London, Kent and surrounding areas.

Our in-depth knowledge, craftsmanship, care and professionalism guarantee a bespoke solution for every need.