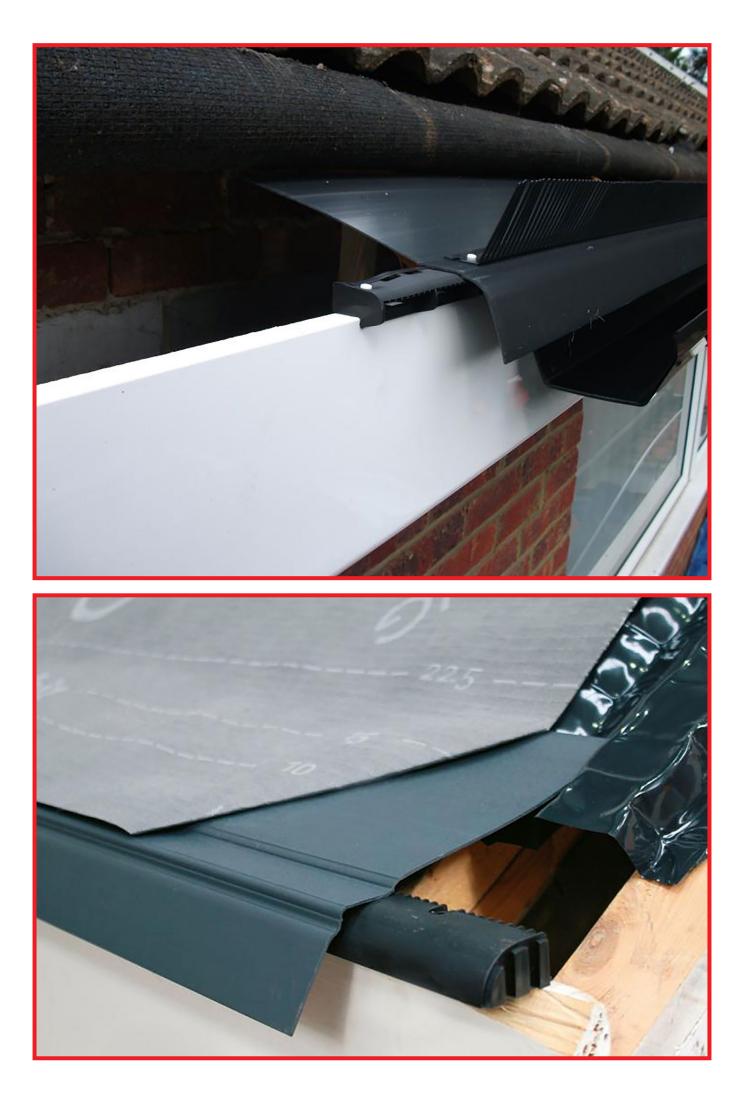

NEW ROOFS
 ROOF REPAIRS
 FLAT ROOFS
 CHIMNEY RESTORATION
 FASCIA, SOFFITS, GUTTERING
 MOSS REMOVAL
 LEADWORK
 EXTERIOR COATING & RENDERING
 DAMP PROOFING
 SPECIALISTS IN CHURCH ROOF RESTORATION

FREE Detailed Roof Inspections & Quotes Provided

Our Family-run Business Specialises in restoring Church Roofs, Pitched and Flat Roofs, Soffits, Fascias and Guttering for Domestic and Commercial Properties in London, Kent and surrounding areas.

Our in-depth knowledge, craftsmanship, care and professionalism guarantee a bespoke solution for every need.