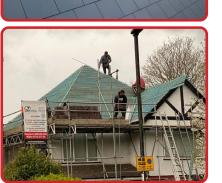

Our Family-run Business Specialises in restoring Church Roofs, Pitched and Flat Roofs, Soffits, Fascias and Guttering for Domestic and Commercial Properties in London, Kent and surrounding areas.

Our in-depth knowledge, craftsmanship, care and professionalism guarantee a bespoke solution for every need.