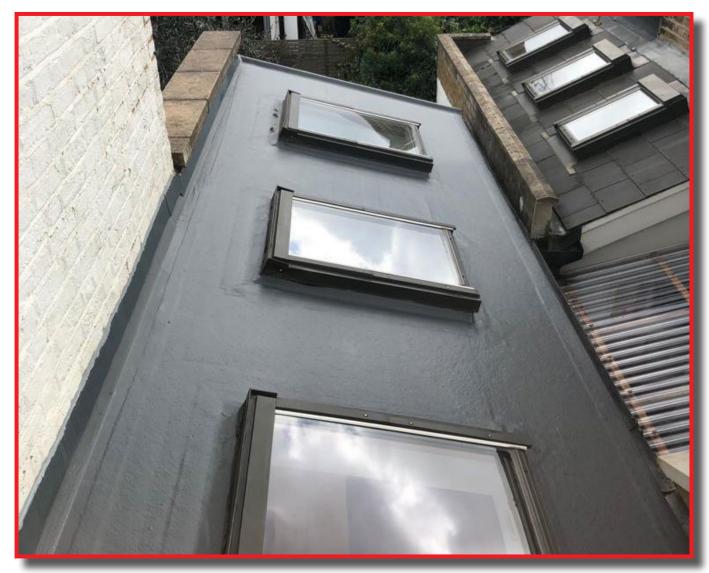

NEW ROOFS
 ROOF REPAIRS
 FLAT ROOFS
 CHIMNEY RESTORATION
 FASCIA, SOFFITS, GUTTERING
 MOSS REMOVAL
 LEADWORK
 EXTERIOR COATING & RENDERING
 DAMP PROOFING
 SPECIALISTS IN CHURCH ROOF RESTORATION

FREE Detailed Roof Inspections & Quotes Provided

Our Family-run Business Specialises in restoring Church Roofs, Pitched and Flat Roofs, Soffits, Fascias and Guttering for Domestic and Commercial Properties in London, Kent and surrounding areas.

Our in-depth knowledge, craftsmanship, care and professionalism guarantee a bespoke solution for every need.