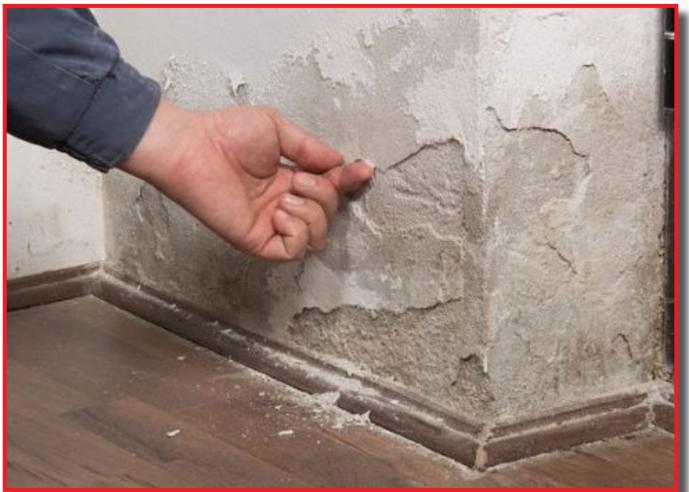

## Below is a list of all the common signs of rising damp:

- Clearly visible tide marks on the walls
- Patches on the wall that feel damp. The masonry may also be wet to the touch
- Peeling wallpaper, stained wall coverings and blistering paint
- Discolouration and fragmenting plaster
- The musty smell of damp aka rising damp smell
- Decaying floorboards, skirting boards, and other areas