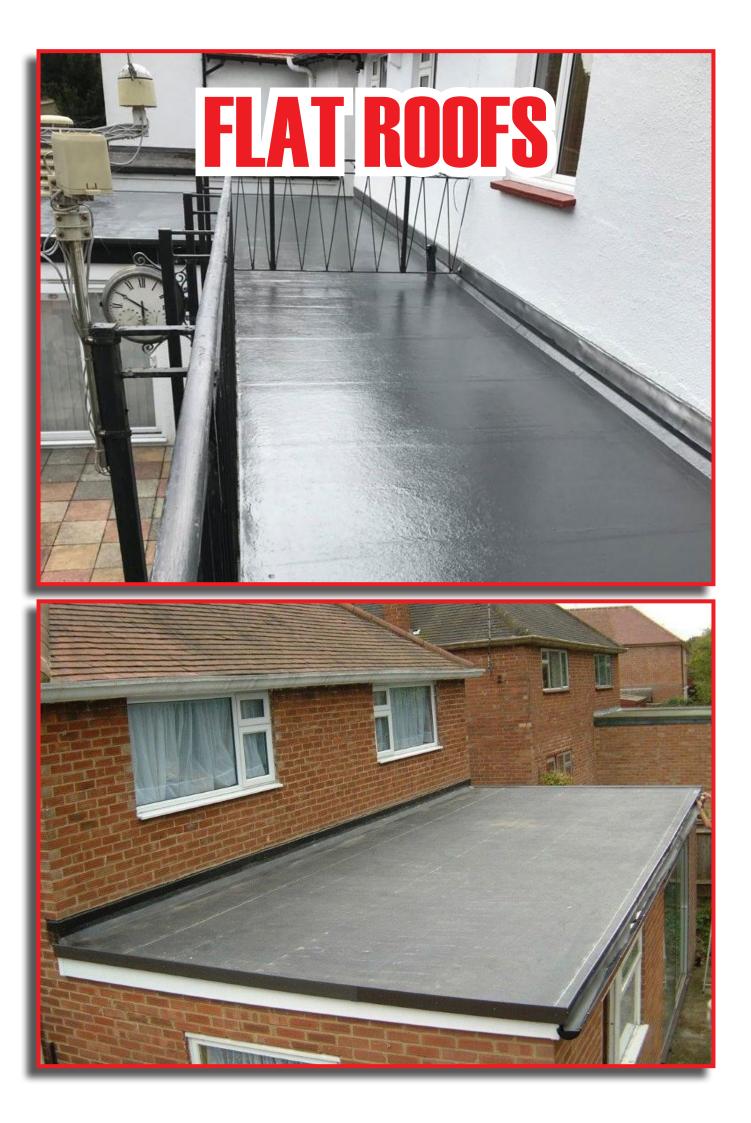

NEW ROOFS
 ROOF REPAIRS
 FLAT ROOFS
 CHIMNEY RESTORATION
 FASCIA, SOFFITS, GUTTERING
 MOSS REMOVAL
 LEADWORK
 EXTERIOR COATING & RENDERING
 DAMP PROOFING
 SPECIALISTS IN CHURCH ROOF RESTORATION

FREE Detailed Roof Inspections & Quotes Provided

Our Family-run Business Specialises in restoring Church Roofs, Pitched and Flat Roofs, Soffits, Fascias and Guttering for Domestic and Commercial Properties in London, Kent and surrounding areas.

Our in-depth knowledge, craftsmanship, care and professionalism guarantee a bespoke solution for every need.