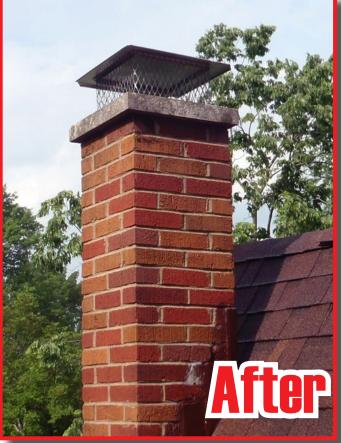

NEW ROOFS
 ROOF REPAIRS
 FLAT ROOFS
 CHIMNEY RESTORATION
 FASCIA, SOFFITS, GUTTERING
 MOSS REMOVAL
 LEADWORK
 EXTERIOR COATING & RENDERING
 DAMP PROOFING
 SPECIALISTS IN CHURCH ROOF RESTORATION

FREE Detailed Roof Inspections & Quotes Provided

Insurance Backed Guarantees with all work undertaken

## Free Estimates All Work Guaranteed





Freephone: 0800 696 5478 Mobile: 07765 577 705

dnbuildingservices1@gmail.com

London Office: 129 Mile End Road, London E1 4BG

## www.dnbuildingservices.co.uk































































































# UPVC COLOURS



Oak

Irish Oak Rose

Rosewood



















































Damp can weaken the structural integrity of buildings over time. Damp proofing safeguards against moisture infiltration, protecting your property from costly repairs and potential structural damage.

#### **Health and Well-being**

Damp environments contribute to respiratory issues and allergies. Damp proofing eliminates excess moisture, improving indoor air quality and creating a healthier living or working space for occupants.

#### **Energy Efficiency & Property Value**

Damp can compromise the insulation of a building, leading to increased energy consumption and higher utility bills. Damp proofing enhances energy efficiency by preventi