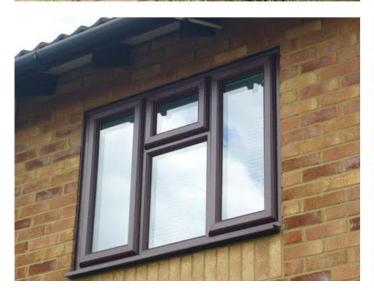

# UPVC COLOURS

Oak

Irish Oak Rose

Rosewood

Damp can weaken the structural integrity of buildings over time. Damp proofing safeguards against moisture infiltration, protecting your property from costly repairs and potential structural damage.