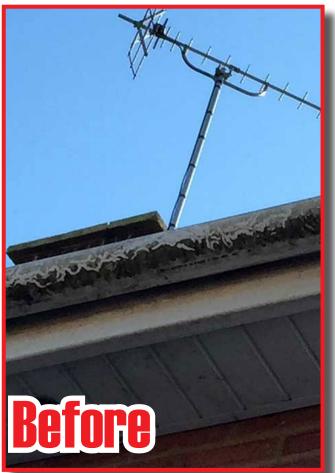

NEW ROOFS
 ROOF REPAIRS
 FLAT ROOFS
 CHIMNEY RESTORATION
 FASCIA, SOFFITS, GUTTERING
 MOSS REMOVAL
 LEADWORK
 EXTERIOR COATING & RENDERING
 DAMP PROOFING
 SPECIALISTS IN CHURCH ROOF RESTORATION

FREE Detailed Roof Inspections & Quotes Provided

Insurance Backed Guarantees with all work undertaken

## Free Estimates All Work Guaranteed





Freephone: 0800 696 5478 Mobile: 07765 577 705

dnbuildingservices1@gmail.com

London Office: 129 Mile End Road, London E1 4BG

## www.dnbuildingservices.co.uk































































































# UPVC COLOURS



Oak

Irish Oak Rose

Rosewood



















































Damp can weaken the structural integrity of buildings over time. Damp proofing safeguards against moisture infiltration, protecting your property from costly repairs and potential structural damage.

#### **Health and Well-being**

Damp environments contribute to respiratory issues and allergies. Damp proofing eliminates excess moisture, improving indoor air quality and creating a healthier living or working space for occupants.

#### **Energy Efficiency & Property Value**

Damp can compromise the insulation of a building, leading to increased energy consumption and higher utility bills. Damp proofing enhances energy efficiency by preventing heat loss and maintaining optimal insulation le