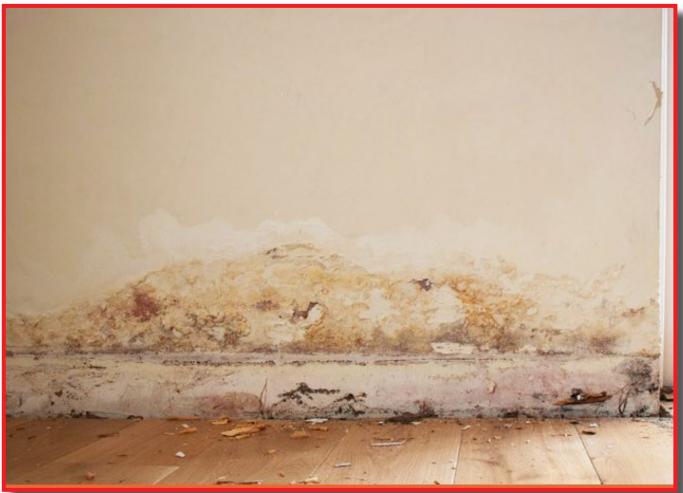

## **Signs Of Rising Damp**

While it is a relatively rare form of damp, it must be correctly diagnosed. That's why if you are a homeowner that suspects a problem, get it diagnosed by a qualified professional like a surveyor. Sometimes it would be worth getting a second opinion. The surveyor should perform an analysis of the salts to diagnose the problem.

## Below is a list of all the common signs of rising damp:

- Clearly visible tide marks on the walls
- Patches on the wall that feel damp. The masonry may also be wet to the touch
- Peeling wallpaper, stained wall coverings and blistering paint
- Discolouration and fragmenting plaster
- The musty smell of damp aka rising damp smell
- Decaying floorboards, skirting boards, and other areas